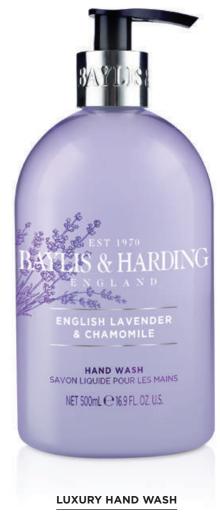

#### **BMHWPMPB**

500ml Luxury Hand Wash with added moisturisers.

#### BM500PM2BTL

500ml Luxury Hand Wash with added moisturisers and 500ml Moisturising Hand & Body Lotion in a Clear Acrylic Rack.