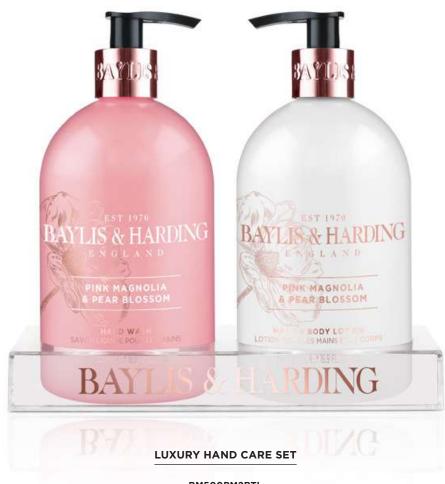

#### **LUXURY HAND CARE SET**

#### BMJO2BTL

500ml Cream Hand Wash with added moisturisers and 500ml Hand & Body Lotion in a White Acrylic Rack.