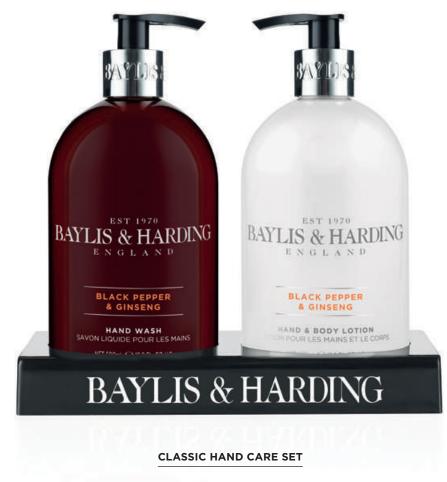

#### BMBP2BTL

500ml Cleansing Hand Wash and 500ml Hand & Body Lotion in an Acrylic Rack.

CHAMOMILE

∞

ENGLISH LAVENDER