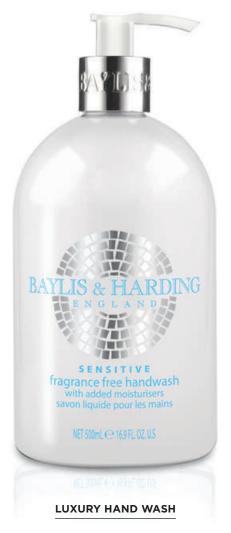

#### **BMSSHW**

500ml Sensitive Hand Wash with calendula extract, geranium oil and vitamins b5 and e.

FRAGRANCES

ASSORTED