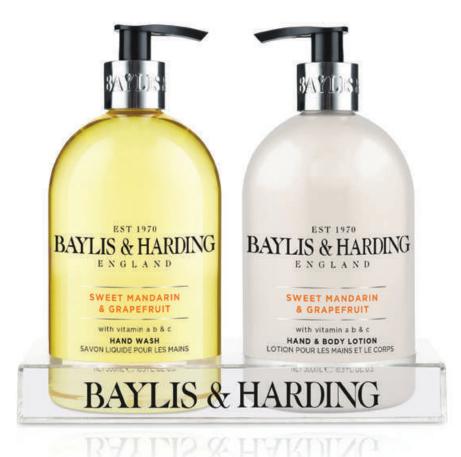

#### LUXURY HAND CARE SET

#### BM2BTL

500ml Cleansing Hand Wash and 500ml Indulgent Moisturising Hand & Body Lotion in a Clear Acrylic Rack.