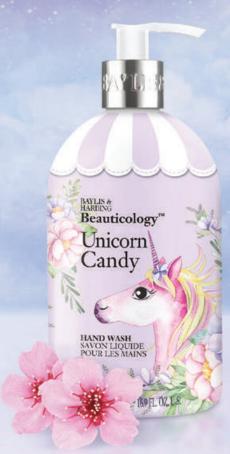

#### **HAND WASH**

#### **BCHWUN**

Fragranced with sweet and vanilla cream, black cherry and caramel this luxurious 500ml Hand Wash will leave your hands feeling magical.