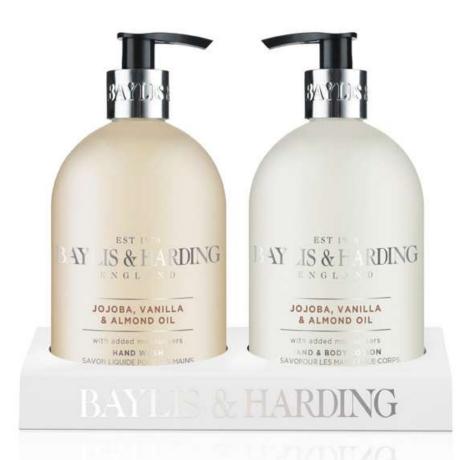

#### **LUXURY HAND CARE SET**

#### BMJO2BTL

500ml Cream Hand Wash with added moisturisers and 500ml Hand & Body Lotion in a White Acrylic Rack.